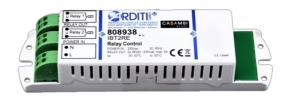

# CASAMBI Bluetooth Relay Switch

Controller to independently control 2 loads by the Casambi App on smart devices via Bluetooth

COB LED-Strip 8 W/m 12 V COB LED-Strip 8 W/m 24 V COB LED-Band 15 W/m 12 V COB LED-Strip 15 W/m 24 V Are you interested? Take a look into the category "New Products" to stay in the know.