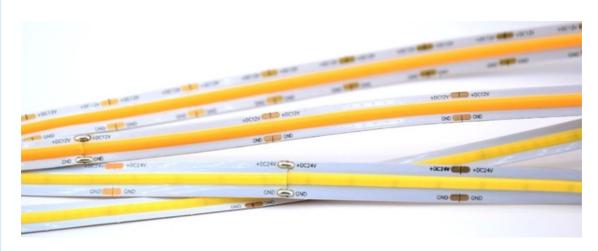

We introduced many new LED-strips - discover our COB-strips or the RGBW LED Line, a waterproof potted version with a uniform illumination.

Have you already seen?

During the cold, dark season we would like to enlighten you with our new Casambi devices!

# CASAMBI Bluetooth Relay Switch

Controller to independently control 2 loads by the Casambi App on smart devices via Bluetooth

COB LED-Strip 8 W/m 12 V COB LED-Strip 8 W/m 24 V COB LED-Band 15 W/m 12 V COB LED-Strip 15 W/m 24 V Are you interested? Take a look into the category "New Products" to stay in the know.